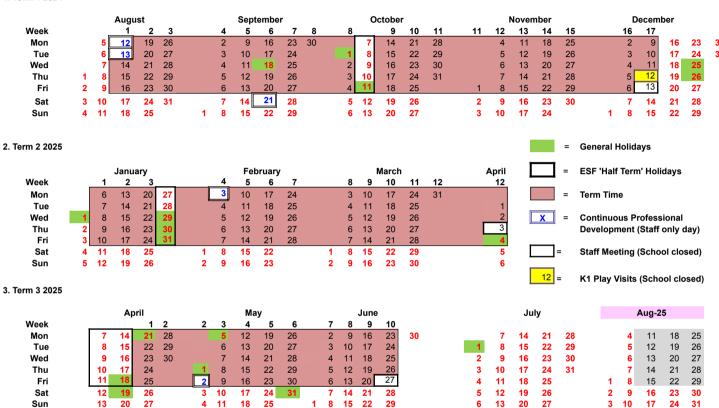

## **ESF WU KAI SHA 2024/2025 SCHOOL CALENDAR**

## **SCHOOL TERMS AND HOLIDAYS**

## 1. Term 1 2024

## TOTAL: 190 SCHOOL DAYS INCLUDING 5 CPD DAYS (Staff only days)

- Calendar constructed to allow: one-week mid-term break in Term 1; one-week mid-term break in Term 2 (to include Lunar New Year holiday); 3-week break at Christmas; and 2-week break at Easter; year end on 27 June 2025.
- Start date for 2025/2026 shown for indication only. ESF recommends individuals and families avoid making travel plans for August 2025 until the school start date and back-to-school dates are confirmed.
- 3 Two CPD days are fixed to allow for ESF-wide collaboration which are scheduled on 21 September 2024 and 3 February 2025. Three other CPD days are at the school's discretion to be scheduled during term time.
- 4 The final calendar will be issued following the Hong Kong Government's gazetting of 2025 public holidays in mid 2024.